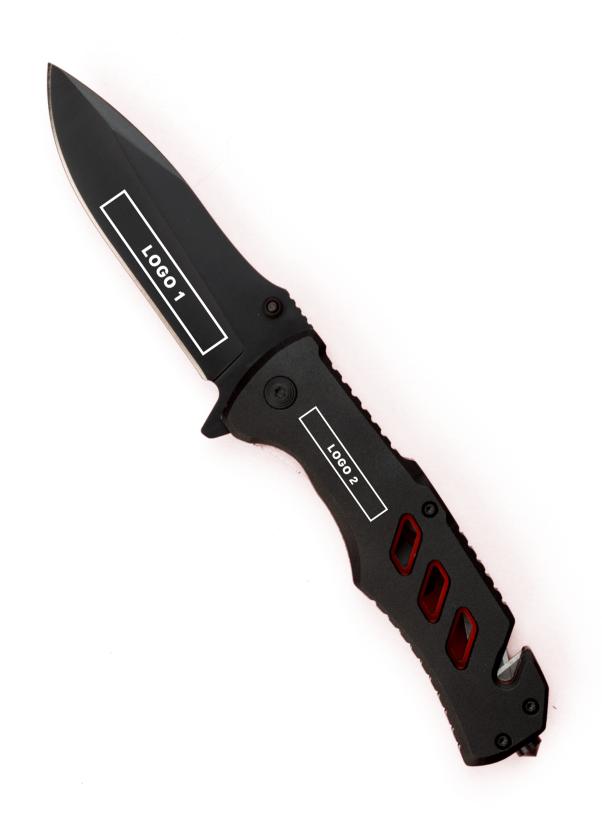

# STANDARD FOR MARKING / EMERGENCY KNIFE OPTIMA

PRODUCT CODE: MK03T

### LASER ENGRAVING (L3)

maximum marking size, logo1 4,5 x 1 cm

maximum marking size,  $\log 2$  3,5 x 1,6 cm

PREPARATION ROOM: visualization, machine settings.

The actual maximum print size depends on the proportions of the logotype.